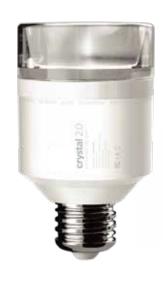

## SMART BULB CRYSTAL 2.0

|            | <u> </u>          |                                   |
|------------|-------------------|-----------------------------------|
| SPEC       | Rated voltage     | 110V - 240V                       |
|            | Wattage           | 8W                                |
|            | Frequency(Hz)     | 50 - 60                           |
|            | Material          | Aluminium, Polycarbonate, Acrylic |
|            | Finish            | White, Black                      |
|            | Pairable Devices  | Sensor, App                       |
|            | Electric gear     | SMPS                              |
| LAMP COLOR | Simple            | 3000K 4000K 5700K                 |
|            | LYNC Cocktail     | + Orming Warn/Cool RGB            |
|            | LYNC White        | + Drming Warn/Cool                |
|            | Bulb Installation |                                   |
|            | Certification     |                                   |

Award winning bulb has been re-designed and re-released. Beautiful combination of a filament bulb and smart tech capabilities, the Crystal bulb 2.0 will light up your world.