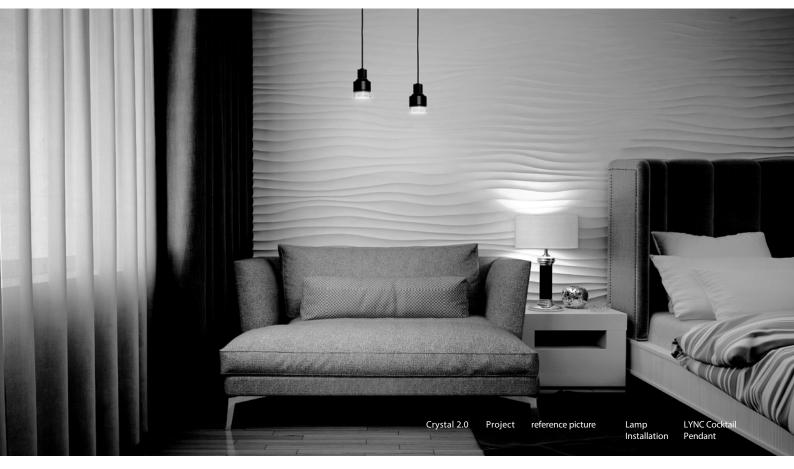

## SMART BULB CRYSTAL 2.0

|            | <u> </u>          |                                   |
|------------|-------------------|-----------------------------------|
| SPEC       | Rated voltage     | 110V - 240V                       |
|            | Wattage           | 8W                                |
|            | Frequency(Hz)     | 50 - 60                           |
|            | Material          | Aluminium, Polycarbonate, Acrylic |
|            | Finish            | White, Black                      |
|            | Pairable Devices  | Sensor, App                       |
|            | Electric gear     | SMPS                              |
| LAMP COLOR | Simple            | 3000K 4000K 5700K                 |
|            | LYNC Cocktail     | + Orming Warn/Cool RGB            |
|            | LYNC White        | + Drming Warn/Cool                |
|            | Bulb Installation |                                   |
|            | Certification     |                                   |

Award winning bulb has been re-designed and re-released. Beautiful combination of a filament bulb and smart tech capabilities, the Crystal bulb 2.0 will light up your world.