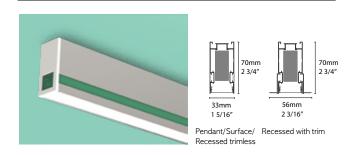

color temperature options available at: 3000K, 4000K, & 5700K.

\*DALI compatible lamp modules are made to order items. They also require DALI gateways.



SIMPLE SIMPLE PLUS / DALI LYNC WHITE LYNC COCKTAIL

### LYNC WHITE

#### ADJUSTABILITY:

DIMMING

COLOR TEMP: 2200K - 6500K

Using our latest Bluetooth technology, our LYNC IoT system offers a variety of features such as alarm & scheduling, motion detection, auto adaptability, etc. all controllable via the Eluxnet LYNC SC smartphone app.



## LYNC COCKTAIL

#### ADJUSTABILITY:

DIMMING

COLOR TEMP: 2200K - 6500K

**RGB COLORS** 

All of the functions of the LYNC White lamp + RGB color options? We'll take one please.

\*LYNC lamps available to use with the LYNC Remote and the LYNC Smart Sensors.



# PRODUCTS

#### INFINITY i33F FULL



#### INFINITY i33H HALF



#### INFINITY i55F FULL



#### INFINITY i55H HALF



#### INFINITY i88F FULL



# where to find what.

#### **INDYLITE** INDY SIDE





#### INDYLITE INDY UP





#### INDYLITE INDY WALL