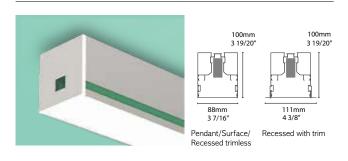

order items. They also require DALI gateways.



SIMPLE SIMPLE PLUS / DALI LYNC WHITE LYNC COCKTAIL

### LYNC WHITE

#### ADJUSTABILITY:

DIMMING

COLOR TEMP: 2200K - 6500K

Using our latest Bluetooth technology, our LYNC IoT system offers a variety of features such as alarm & scheduling, motion detection, auto adaptability, etc. all controllable via the Eluxnet LYNC SC smartphone app.



## LYNC COCKTAIL

#### ADJUSTABILITY:

DIMMING

COLOR TEMP: 2200K - 6500K

**RGB COLORS** 

All of the functions of the LYNC White lamp + RGB color options? We'll take one please.

\*LYNC lamps available to use with the LYNC Remote and the LYNC Smart Sensors.



# PRODUCTS

#### INFINITY i33F FULL



#### INFINITY i33H HALF



#### INFINITY i55F FULL



#### INFINITY i55H HALF



#### INFINITY i88F FULL



# where to find what.

#### **INDYLITE** INDY SIDE





#### INDYLITE INDY UP





#### INDYLITE INDY WALL