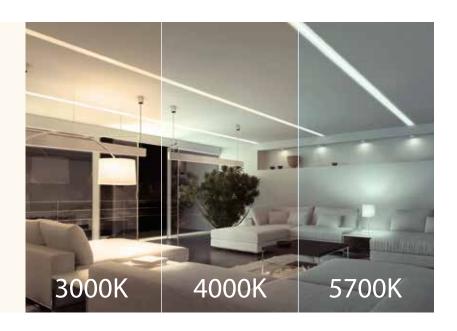

#### TYPES:

3000K

4000K

5700K

These are perfect if you only need your lights to turn on & off. You can choose between 3 different color temperatures: 3000K, 4000K, & 5700K.