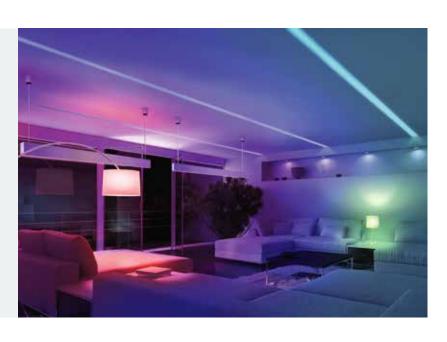

#### ADJUSTABILITY:

DIMMING

COLOR TEMP: 2200K - 6500K

**RGB COLORS** 

All of the functions of the LYNC White lamp + RGB color options? We'll take one please.

\*LYNC lamps available to use with the LYNC Remote and the LYNC Smart Sensors.