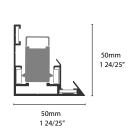

TE LYNC COCKTAIL

### LYNC WHITE

#### ADJUSTABILITY:

DIMMING

COLOR TEMP: 2200K - 6500K

Using our latest Bluetooth technology, our LYNC IoT system offers a variety of features such as alarm & scheduling, motion detection, auto adaptability, etc. all controllable via the Eluxnet LYNC SC smartphone app.



## LYNC COCKTAIL

#### ADJUSTABILITY:

DIMMING

COLOR TEMP: 2200K - 6500K

**RGB COLORS** 

All of the functions of the LYNC White lamp + RGB color options? We'll take one please.

\*LYNC lamps available to use with the LYNC Remote and the LYNC Smart Sensors.



# PRODUCTS

#### INFINITY i33F FULL



#### INFINITY i33H HALF



#### INFINITY i55F FULL



#### INFINITY i55H HALF



#### INFINITY i88F FULL



# where to find what.

#### **INDYLITE** INDY SIDE





#### INDYLITE INDY UP





#### INDYLITE INDY WALL