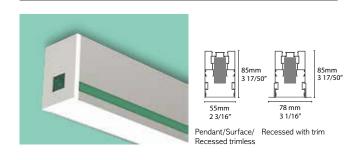

& 5700K.

\*DALI compatible lamp modules are made to order items. They also require DALI gateways.



SIMPLE SIMPLE PLUS / DALI LYNC WHITE LYNC COCKTAIL

### LYNC WHITE

#### ADJUSTABILITY:

DIMMING

COLOR TEMP: 2200K - 6500K

Using our latest Bluetooth technology, our LYNC IoT system offers a variety of features such as alarm & scheduling, motion detection, auto adaptability, etc. all controllable via the Eluxnet LYNC SC smartphone app.



## LYNC COCKTAIL

#### ADJUSTABILITY:

DIMMING

COLOR TEMP: 2200K - 6500K

**RGB COLORS** 

All of the functions of the LYNC White lamp + RGB color options? We'll take one please.

\*LYNC lamps available to use with the LYNC Remote and the LYNC Smart Sensors.



# PRODUCTS

#### INFINITY i33F FULL



#### INFINITY i33H HALF



#### INFINITY i55F FULL



#### INFINITY i55H HALF



#### INFINITY i88F FULL



# where to find what.

#### **INDYLITE** INDY SIDE





#### INDYLITE INDY UP





#### INDYLITE INDY WALL