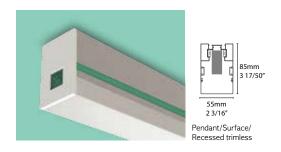

e lamp modules are made to order items. They also require DALI gateways.



SIMPLE SIMPLE PLUS / DALI LYNC WHITE LYNC COCKTAIL

### LYNC WHITE

#### ADJUSTABILITY:

DIMMING

COLOR TEMP: 2200K - 6500K

Using our latest Bluetooth technology, our LYNC IoT system offers a variety of features such as alarm & scheduling, motion detection, auto adaptability, etc. all controllable via the Eluxnet LYNC SC smartphone app.



## LYNC COCKTAIL

#### ADJUSTABILITY:

DIMMING

COLOR TEMP: 2200K - 6500K

**RGB COLORS** 

All of the functions of the LYNC White lamp + RGB color options? We'll take one please.

\*LYNC lamps available to use with the LYNC Remote and the LYNC Smart Sensors.



# PRODUCTS

#### INFINITY i33F FULL



#### INFINITY i33H HALF



#### INFINITY i55F FULL



#### INFINITY i55H HALF



#### INFINITY i88F FULL



# where to find what.

#### **INDYLITE** INDY SIDE





#### INDYLITE INDY UP





#### INDYLITE INDY WALL