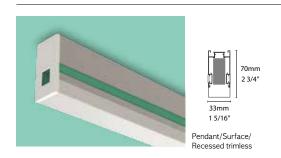

available at: 3000K, 4000K, & 5700K.

\*DALI compatible lamp modules are made to order items. They also require DALI gateways.



SIMPLE SIMPLE PLUS / DALI LYNC WHITE LYNC COCKTAIL

### LYNC WHITE

#### ADJUSTABILITY:

DIMMING

COLOR TEMP: 2200K - 6500K

Using our latest Bluetooth technology, our LYNC IoT system offers a variety of features such as alarm & scheduling, motion detection, auto adaptability, etc. all controllable via the Eluxnet LYNC SC smartphone app.



## LYNC COCKTAIL

#### ADJUSTABILITY:

DIMMING

COLOR TEMP: 2200K - 6500K

**RGB COLORS** 

All of the functions of the LYNC White lamp + RGB color options? We'll take one please.

\*LYNC lamps available to use with the LYNC Remote and the LYNC Smart Sensors.



# PRODUCTS

#### INFINITY i33F FULL



#### INFINITY i33H HALF



#### INFINITY i55F FULL



#### INFINITY i55H HALF



#### INFINITY i88F FULL



# where to find what.

#### **INDYLITE** INDY SIDE





#### INDYLITE INDY UP





#### INDYLITE INDY WALL