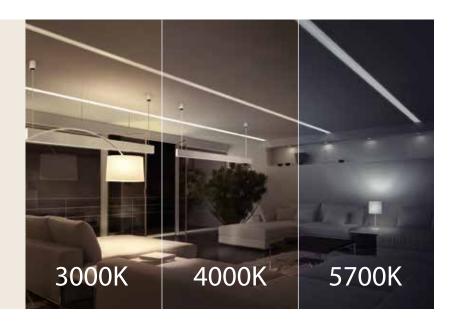

#### ADJUSTABILITY:

DIMMING

Dimming with Dali! Three different color temperature options available at: 3000K, 4000K, & 5700K.

\*DALI compatible lamp modules are made to order items. They also require DALI gateways.