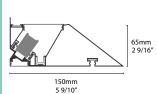

SIMPLE PLUS / DALI LYNC WHITE LYNC COCKTAIL

### LYNC WHITE

#### ADJUSTABILITY:

DIMMING

COLOR TEMP: 2200K - 6500K

Using our latest Bluetooth technology, our LYNC IoT system offers a variety of features such as alarm & scheduling, motion detection, auto adaptability, etc. all controllable via the Eluxnet LYNC SC smartphone app.



## LYNC COCKTAIL

#### ADJUSTABILITY:

DIMMING

COLOR TEMP: 2200K - 6500K

**RGB COLORS** 

All of the functions of the LYNC White lamp + RGB color options? We'll take one please.

\*LYNC lamps available to use with the LYNC Remote and the LYNC Smart Sensors.



# PRODUCTS

#### INFINITY i33F FULL



#### INFINITY i33H HALF



#### INFINITY i55F FULL



#### INFINITY i55H HALF



#### INFINITY i88F FULL



# where to find what.

#### **INDYLITE** INDY SIDE





#### INDYLITE INDY UP





#### INDYLITE INDY WALL